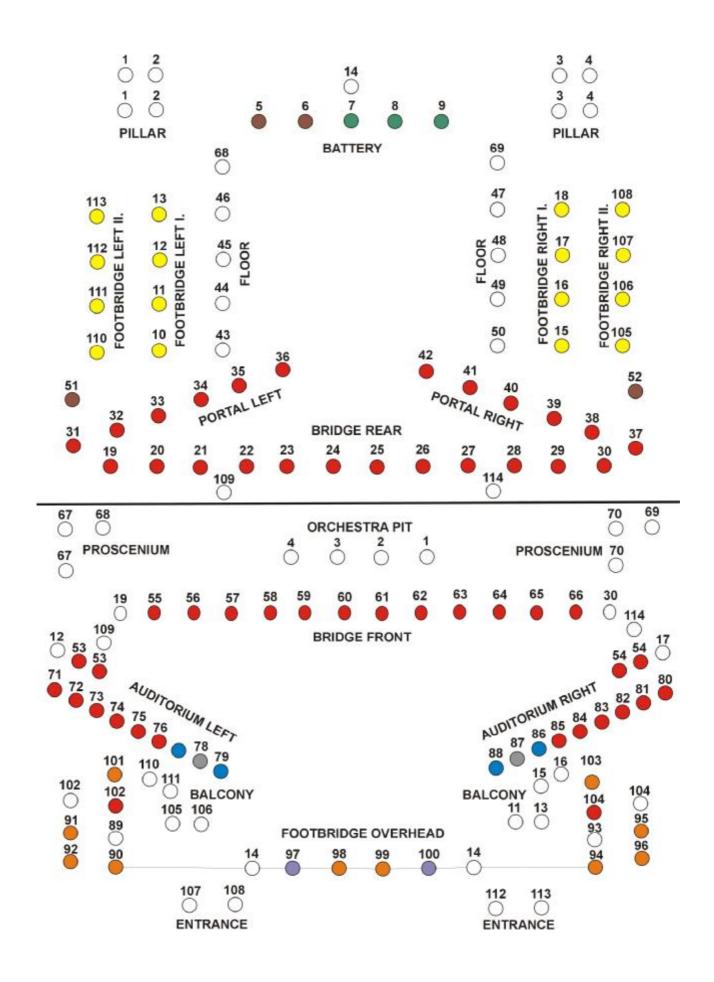

**Sound distribution on stage (monitors)** is performed using three pairs of loudspeakers, i. e. the forestage, the middle of the stage and backstage. Monitoring ways go via AUX.

**The layout of external inputs and outputs on the stage**: All is connected symmetrically. Front portals (LFP, RFP) include 8 inputs and 4 outputs each, back portals (LBP, RBP) include 6 inputs and 2 outputs each, the orchestra pit includes 12 inputs and 4 outputs (all connectors are XLR type). There are even 24 XLR inputs and 8 JACK 6.3 mm outputs for connecting ports and other presentation equipment.